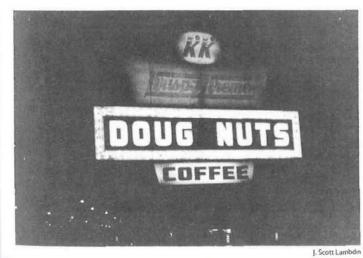

## WHAT DO THE FOLLOWING HAVE IN COMMON?

—A Davis, California, man told police there that someone had broken into his apartment and made a batch of Rice Krispies marshmallow treats, which were then left in the refrigerator. The burglar also dyed a bowl of rice green before escaping.

—The world record for automobile eating has been set by an Indian fakir. Mahegnay Souamin consumed an entire Chevrolet by dismantling it, cutting it into tiny pieces, and eating a few parts each day.

—The ninety-second National Lampoon True Facts Radio Show is the longest-running, most widely listened-to comedy feature in the nation.

—An employee of Germaine Monteil Cosmetics in Deer Park, New York, was critically burned when a vat of molten lipstick toppled over on him.